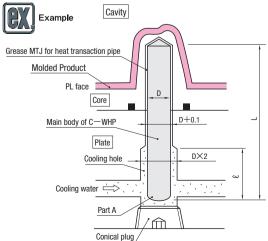

① The installation hole diameter of C-WHP is D+0.1. (2) Set the cooling hole according to the following references.  $\ell \rightarrow \text{above L/3}$ 

Hole diameter  $\rightarrow$  above D $\times$ 2

- 3 Before inserting C—WHP into the mold, it is recommended to apply the grease MTJ for heat transaction pipe.
- 4 When installing C-WHP, it is recommended to install Part A on the cooling runner
- (5) Improve the cooling effect, and the cooling water comes in at a low temperature and goes out at a high temperature.