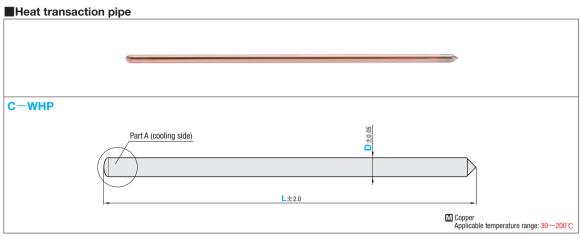

## HEAT TRANSACTION PIPE / GREASE FOR HEAT TRANSACTION PIPE

| Part No. |   |                |                               |         |
|----------|---|----------------|-------------------------------|---------|
| Туре     | D | _              |                               |         |
| С—WHP    | 2 | 35 40 45 50 55 | 60 65 75 85 105 125 145       | •       |
|          | 3 | 40 45 50 55    | 60 65 75 85 105 125 145       |         |
|          | 4 | 50 55          | 60 65 75 85 105 125 145 165 2 | 205 225 |
|          | 6 | 35 40 45 50 55 | 60 65 75 85 105 125 145 165 2 | 205 225 |
|          | 8 | 35 40 45 50 55 | 60 65 75 85 105               |         |