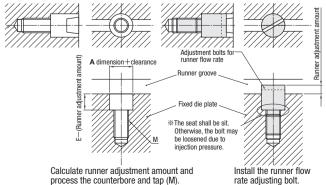

## How to Mount

Process the installation hole and set a short object of E dimension to prevent resin from entering into it. (RRCB6-4) Select a long object of E dimension and adjust the runner flow rate. (RRCB6-6)