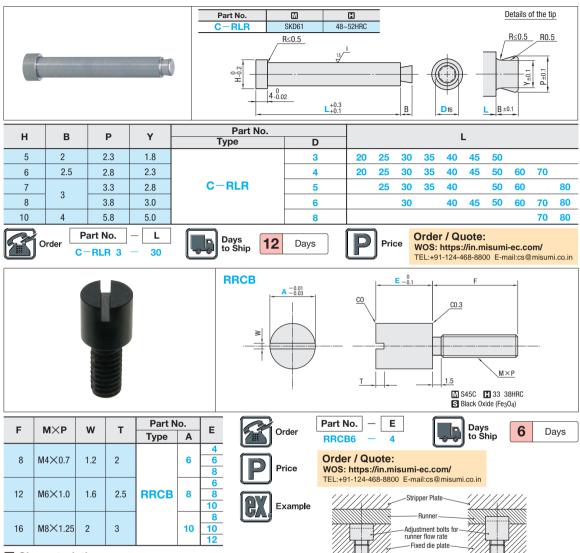

## Characteristics

- Can be installed easily with the conventional runner flow rate adjustment pin.
  Runner flow rate can be adjusted with bolt height.
- · Both 2-plate and 3-plate can be used.
- · Can be installed from either runner side or stripper plate side.
- · Set a clearance that creates no burr for installation dimensions of A.
- · Designed for runner flow rate adjustment so cannot stop runner completely.
- It is effective to select A dimension wider than the runner width.

## How to Mount

Process the installation hole and set a short object of E dimension to prevent resin from entering into it. (RRCB6-4) Select a long object of E dimension and adjust the runner flow rate. (RRCB6-6)