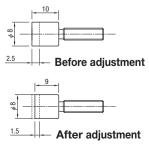

## How to adjust (Example : RRCB8-10)

As T dimension is adjusted to be longer, it is possible to adjust it by about 1mm by cutting the bolt head as indicated above.