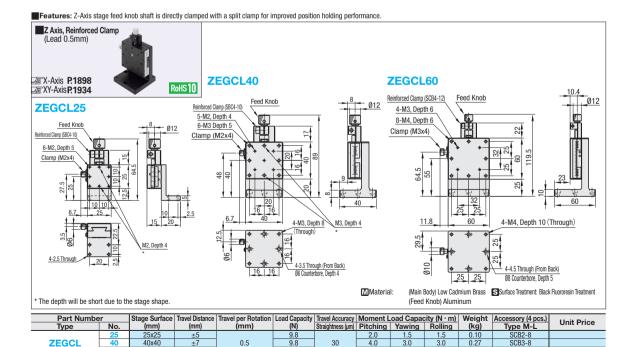

## [High Precision] Z-Axis Dovetail Slide, Feed Screw

**Extended Knob / Reinforced Clamp** 

**ZEGL** 

- Resolution (Vernier Scale Indication): 0.1mm/division
- Extension Cover HDEXT12 (Sold Separately): Ø12 feed screw knob can be extended. 🔊 P.2004
- 🕏 XY-Axis Mounting Plate XPLTE: Use this plate when connecting stages with non-matching mounting holes, 🝱 P.1915