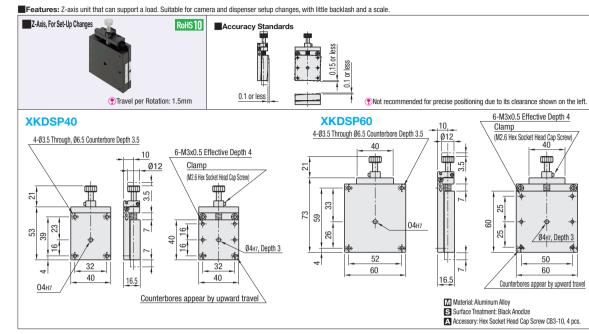

## [Simplified Adjustments] Z-Axis, Feed Screw

For Set-Up Changes, For First Time Installment

◆Travel per Rotation: 1.5mm
◆Minimum Graduation: 0.5mm

The allowable loads are for using in Z-Axis configuration (in the orientation shown in the photo)

The allowable loads are for using in Z-Axis configuration (in the orientation shown in the photo).