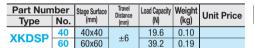

## [Simplified Adjustments] Z-Axis, Feed Screw

For Set-Up Changes, For First Time Installment

◆Travel per Rotation: 1.5mm
◆Minimum Graduation: 0.5mm

The allowable loads are for using in Z-Axis configuration (in the orientation shown in the photo)

The allowable loads are for using in Z-Axis configuration (in the orientation shown in the photo).