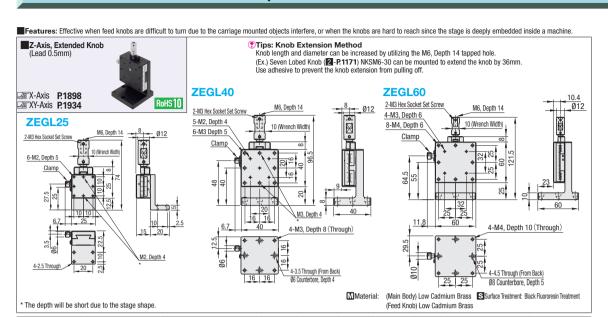

## [High Precision] Z-Axis Dovetail Slide, Feed Screw

**Extended Knob / Reinforced Clamp** 

**ZEGL** 

- Resolution (Vernier Scale Indication): 0.1mm/division
- Extension Cover HDEXT12 (Sold Separately): Ø12 feed screw knob can be extended. 🔊 P.2004
- 🕏 XY-Axis Mounting Plate XPLTE: Use this plate when connecting stages with non-matching mounting holes, 🝱 P.1915

- Extension Cover HDEXT12 (Sold Separately); Ø12 feed screw knob can be extended. 🖙 R2004