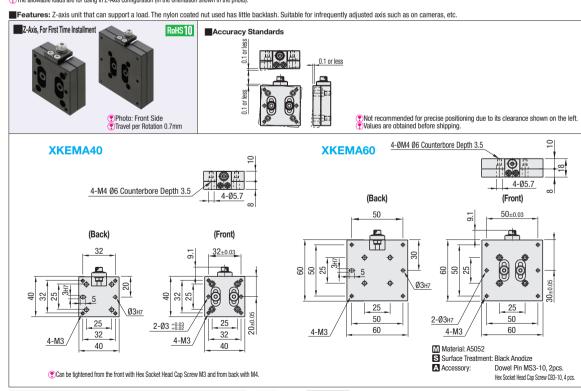

## [Simplified Adjustments] Z-Axis, Feed Screw

For Set-Up Changes, For First Time Installment

◆Travel per Rotation: 1.5mm
◆Minimum Graduation: 0.5mm

The allowable loads are for using in Z-Axis configuration (in the orientation shown in the photo)

The allowable loads are for using in Z-Axis configuration (in the orientation shown in the photo).